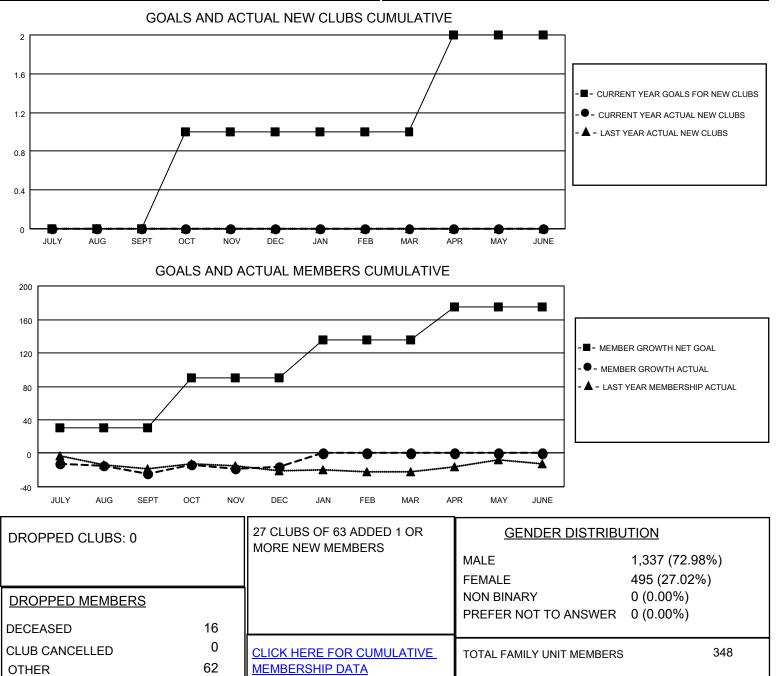

## LOCATION WISCONSIN

District 27 B1

Results as of: 12/31/2022

| Clubs                 |               |           |               | Members               |                          |                         |                                                    |
|-----------------------|---------------|-----------|---------------|-----------------------|--------------------------|-------------------------|----------------------------------------------------|
| RESULTS FOR 2022-2023 |               |           |               | RESULTS FOR 2022-2023 |                          |                         |                                                    |
| QUARTER               | NEW CLUB GOAL | NEW CLUBS | DROPPED CLUBS | QUARTER               | EMBER GROWTH NET<br>GOAL | MEMBER GROWTH<br>ACTUAL | DROPPED<br>MEMBERS ACTUAL<br>(including transfers) |
| JULY/AUG/SEPT         | 0             | 0         | 0             | JULY/AUG/SEPT         | 30                       | 28                      | 49                                                 |
| OCT/NOV/DEC           | 1             | 0         | 0             | OCT/NOV/DEC           | 60                       | 38                      | 29                                                 |
| JAN/FEB/MAR           | 0             | 0         | 0             | JAN/FEB/MAR           | 45                       | 0                       | 0                                                  |
| APR/MAY/JUNE          | 1             | 0         | 0             | APR/MAY/JUNE          | 40                       | 0                       | 0                                                  |